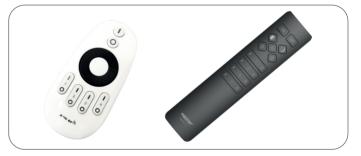

## Hand-held Remote Controls

For a hand-held solution, a variety of remote controls are available, some again with simple on and off features, to dimming and scene setting.

You can also control your lighting via a free downloadable App on a smart phone or tablet.