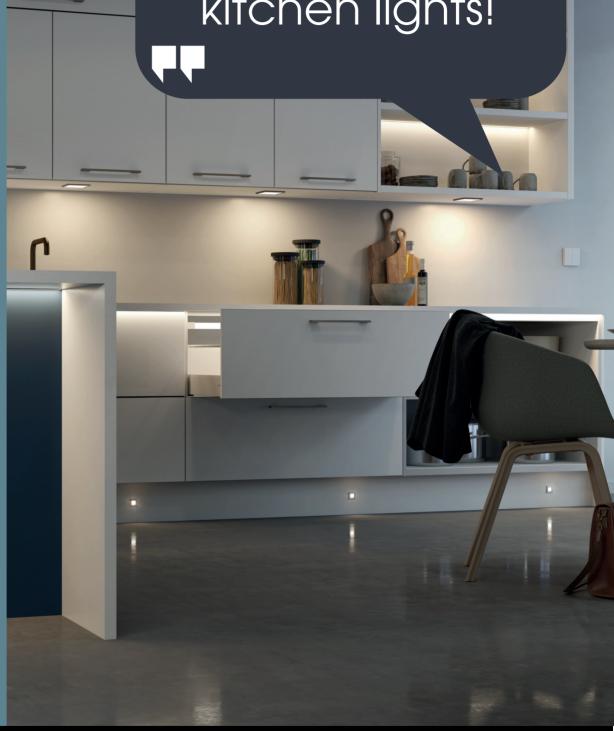

# Alexa, turn on ' kitchen lights!

H U.com SVCal

# SycamoreLed.com

WIRFI ESS

SMART CONTROLS

Alexa, turn oń' kitchen lights

Control LED lighting in the following ways;

Wireless Switches/Wall Panels