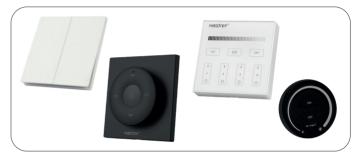

# SycamoreLed.com

WIRFI ESS

SMART CONTROLS

Alexa, turn oń' kitchen lights

Control LED lighting in the following ways;

Wireless Switches/Wall Panels

## Hand-held Remote Controls

## Smart Phone/Tablet

(Using Free APP)

Voice Controls (Amazon Alexa/Google Assistant required. Set up requires APP) Control your LED lighting with our innovative Wireless Smart Control system!

We offer options to control your lighting via a simple wireless wall switch, or a more sophisticated wireless panel which offers extra technology such as scene setting.