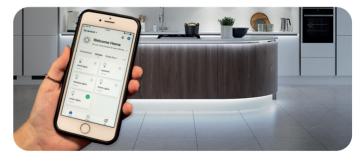

# Alexa, turn on ' kitchen lights!

H U.com SVCal

## Smart Phone/Tablet

(Using Free APP)

Voice Controls (Amazon Alexa/Google Assistant required. Set up requires APP) Control your LED lighting with our innovative Wireless Smart Control system!

We offer options to control your lighting via a simple wireless wall switch, or a more sophisticated wireless panel which offers extra technology such as scene setting.

For a hand-held solution, a variety of remote controls are available, some again with simple on and off features, to dimming and scene setting.

You can also control your lighting via a free downloadable App on a smart phone or tablet.