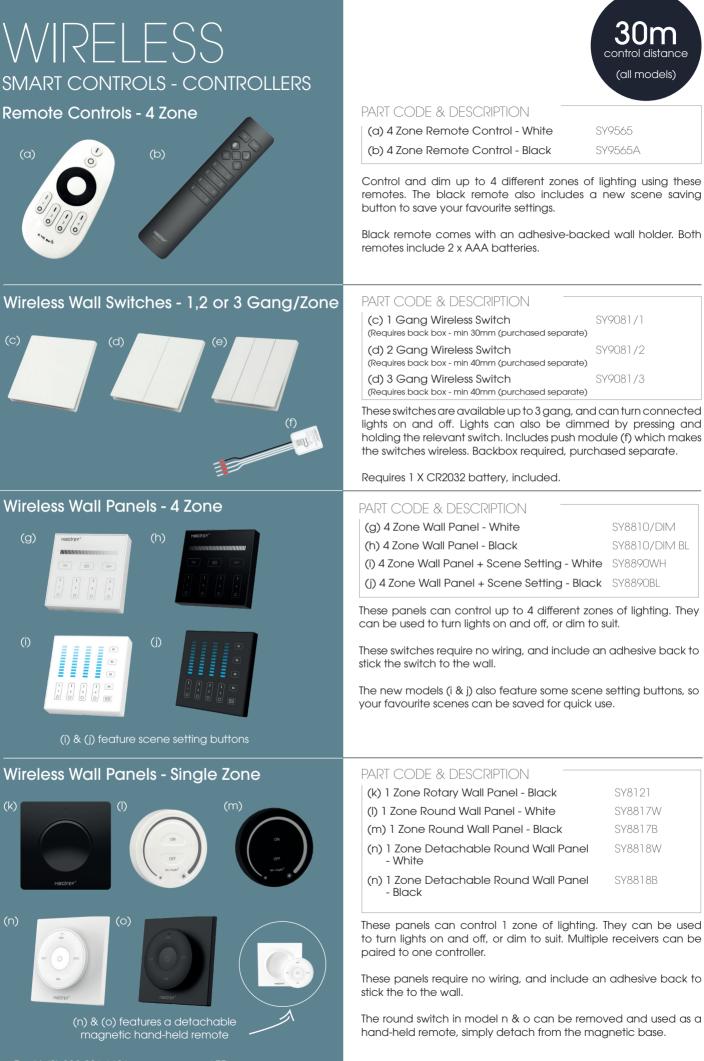

## Hand-held Remote Controls

## Smart Phone/Tablet

(Using Free APP)

Voice Controls (Amazon Alexa/Google Assistant required. Set up requires APP) Control your LED lighting with our innovative Wireless Smart Control system!

We offer options to control your lighting via a simple wireless wall switch, or a more sophisticated wireless panel which offers extra technology such as scene setting.

For a hand-held solution, a variety of remote controls are available, some again with simple on and off features, to dimming and scene setting.

You can also control your lighting via a free downloadable App on a smart phone or tablet.

All of the receivers also feature built in technology which supports voice controlled assistants such as Amazon Alexa, or Google Assistant so you can alter your lights using simple voice commands!

Receiver required (see over page) All control options detailed over page