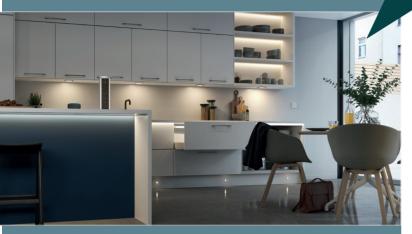

# SycamoreLed.com

WIRFI ESS

SMART CONTROLS

Alexa, turn oń' kitchen lights

Control LED lighting in the following ways;

Wireless Switches/Wall Panels