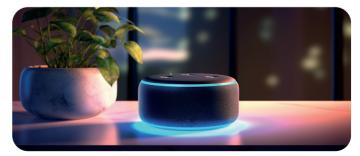

All of the receivers also feature built in technology which supports voice controlled assistants such as Amazon Alexa, or Google Assistant so you can alter your lights using simple voice commands!

Receiver required (see over page) All control options detailed over page